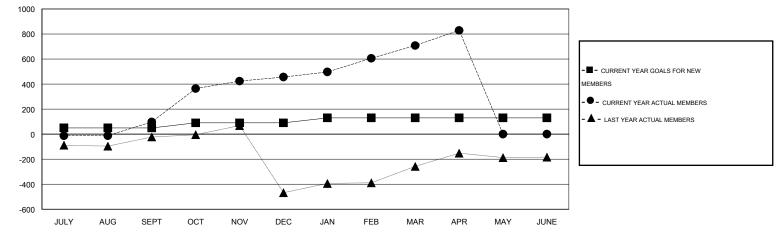

## GMT: V S Kukreja

| LOCATION | INDIA |
|----------|-------|
|----------|-------|

| GMT: V S Kuki         | reja             |           | LOCATIC          | N INDIA               |               |                    |                                     |                    | GMT CA 6         |
|-----------------------|------------------|-----------|------------------|-----------------------|---------------|--------------------|-------------------------------------|--------------------|------------------|
| Clubs                 |                  |           |                  | Members               |               |                    |                                     |                    |                  |
| RESULTS FOR 2014-2015 |                  |           |                  | RESULTS FOR 2014-2015 |               |                    |                                     |                    |                  |
| QUARTER               | NEW CLUB<br>GOAL | NEW CLUBS | DROPPED<br>CLUBS | NET<br>GAIN/LOSS      | QUARTER       | NEW MEMBER<br>GOAL | CHARTER AND<br>NEW MEMBERS<br>ADDED | DROPPED<br>MEMBERS | NET<br>GAIN/LOSS |
| JULY/AUG/SEPT         | 1                | 4         | 1                | 3                     | JULY/AUG/SEPT | 50                 | 205                                 | 107                | 98               |
| OCT/NOV/DEC           | 1                | 5         | 0                | 5                     | OCT/NOV/DEC   | 40                 | 496                                 | 138                | 358              |
| JAN/FEB/MAR           | 1                | 6         | 0                | 6                     | JAN/FEB/MAR   | 40                 | 305                                 | 53                 | 252              |
| APR/MAY/JUNE          | 1                | 4         | 1                | 3                     | APR/MAY/JUNE  | 0                  | 219                                 | 98                 | 121              |