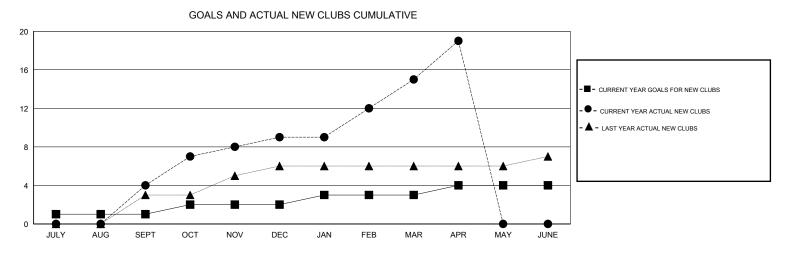

## GMT: V S Kukreja

| LOCATION | INDIA |
|----------|-------|
|----------|-------|

| GMT: V S Kuki         | reja             |           | LOCATIC          | N INDIA               |               |                    |                                     |                    | GMT CA 6         |
|-----------------------|------------------|-----------|------------------|-----------------------|---------------|--------------------|-------------------------------------|--------------------|------------------|
| Clubs                 |                  |           |                  | Members               |               |                    |                                     |                    |                  |
| RESULTS FOR 2014-2015 |                  |           |                  | RESULTS FOR 2014-2015 |               |                    |                                     |                    |                  |
| QUARTER               | NEW CLUB<br>GOAL | NEW CLUBS | DROPPED<br>CLUBS | NET<br>GAIN/LOSS      | QUARTER       | NEW MEMBER<br>GOAL | CHARTER AND<br>NEW MEMBERS<br>ADDED | DROPPED<br>MEMBERS | NET<br>GAIN/LOSS |
| JULY/AUG/SEPT         | 1                | 4         | 1                | 3                     | JULY/AUG/SEPT | 50                 | 205                                 | 107                | 98               |
| OCT/NOV/DEC           | 1                | 5         | 0                | 5                     | OCT/NOV/DEC   | 40                 | 496                                 | 138                | 358              |
| JAN/FEB/MAR           | 1                | 6         | 0                | 6                     | JAN/FEB/MAR   | 40                 | 305                                 | 53                 | 252              |
| APR/MAY/JUNE          | 1                | 4         | 1                | 3                     | APR/MAY/JUNE  | 0                  | 219                                 | 98                 | 121              |